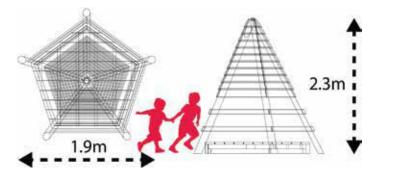

Chestnut Poles - 3m @120mm diameter Waney edge larch cladding - 25mm

33mm Heavy Duty Untreated English Larch Decking (150 x 45 Larch, 75 x 45 Larch)

Dimensions LxWxH (m)  $1.9 \times 1.9 \times 2.3$ 

**CFH** - 0.2m