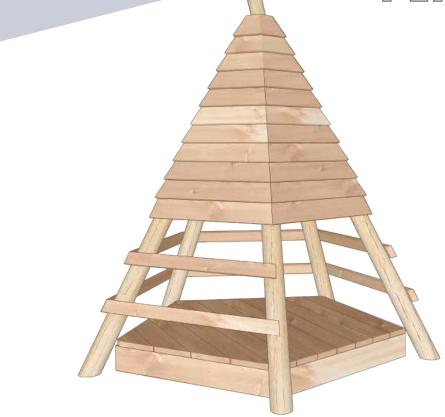

## Wooden TeePee

Product code PH.06

## PLAYEQUIP

Wooden Teepees are a beautiful edition to the garden or playground. Made from chemical free solid larch panels and deck, our teepee playhouses are low maintenance and come with a premium finish. Our wooden teepee is made using naturally resilient timbers such as chestnut and larch, meaning there is no need for chemical treatment. It's robust, natural design gives this product a 15 year guarantee. A perfect place for children to read, play and socialise.

Chestnut Poles - 3m @120mm diameter Waney edge larch cladding - 25mm

33mm Heavy Duty Untreated English Larch Decking (150 x 45 Larch, 75 x 45 Larch)

Dimensions LxWxH (m)  $1.9 \times 1.9 \times 2.3$ 

**CFH** - 0.2m